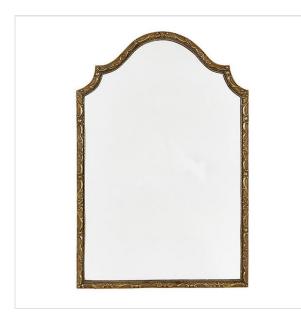

# Rosamund Mirror | Ballard Designs

Brand: ballarddesigns.com Price: \$399.00 Quantity: 1 Dimensions: 38x26