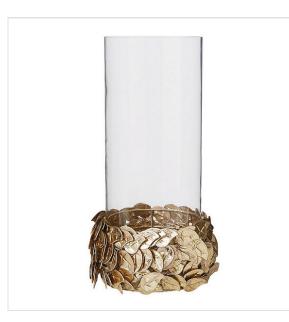

#### Large Leaves Decor Hurricane Lamp

Brand: ballarddesigns.com

Price: \$47.20

Quantity: 1

**Dimensions:** Dimensions:Large: 12"H X 6 1/2"W X 6 1/2"DSmall: 9"H X 6 1/2"W X 6 1/2"DConstruction: Handmade of iron and glass.Additional Information: Not suitable for outdoor use.