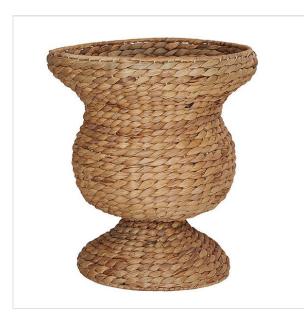

## Hyacinth Woven Urn

Brand: ballarddesigns.com

Price: \$79.20

Quantity: 1

**Dimensions:** Dimensions:Overall: 15"H X 14" DiameterConstruction: Handmade of water hyacinth with iron frame and glass insert.Additional Information: Insert is watertight and lifts out for easy cleaning.