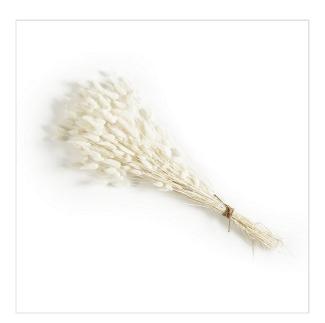

### **Bunny Tails Preserved Grass Stems Bunch**

Brand: ballarddesigns.com

Price: \$23.20

Quantity: 2

**Dimensions:** Dimensions:Overall: 30"H X 13"W X 13"DConstruction: Made of bleached bunny tails.Country of Origin: ItalyAdditional Information: Keep out of direct sunlight.For decorative purposes only.