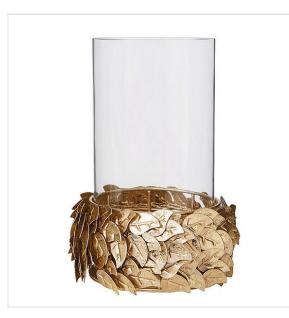

#### **Small Leaves Decor Hurricane Lamp**

Brand: ballarddesigns.com

Price: \$31.20

Quantity: 1

**Dimensions:** Dimensions: Small: 9"H X 6 1/2"W X 6 1/2"DConstruction: Handmade of iron and glass.Additional Information: Not suitable for outdoor use.