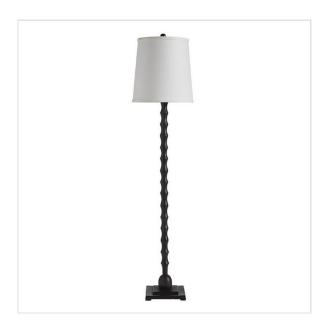

### Valerie Buffet Lamp | Ballard Designs

Brand: ballarddesigns.com

**Price:** \$148.00

Quantity: 2

**Dimensions:** Dimensions:Overall: 40 1/4"H X 9 1/4" DiameterBase: 32 1/2"H X 6"W X 6"DShade: 9 3/4"H X 9 1/4" Diameter w/7 3/4" Top DiameterConstruction:Base: Handmade of brass.Shade: Made of linen blend.Lighting:Uses 3-way CFL 60W max bulb. Cord is 8'L and brown. Harp: 8 1/2"

Details: Valerie Buffet Lamp