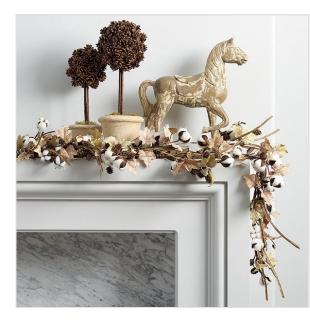

#### **Cotton Stems Garland**

Brand: ballarddesigns.com

Price: \$31.20

Quantity: 1

**Details:** Dimensions: Overall: 61"L Construction: Handmade of 70% polyester, 10% wire.