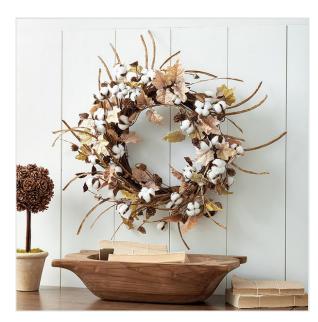

Cotton stems Wreath Brand: ballarddesigns.com Price: \$39.20 Quantity: 1 Dimensions: 24" Diameter X 4"D

Tall Bisque Pumpkin Brand: ballarddesigns.com Price: \$47.20 Quantity: 1 Dimensions: 9 x 10H

Short Bisque Pumpkin Brand: ballarddesigns.com Price: \$39.20 Quantity: 1 Dimensions: 10 x 7H